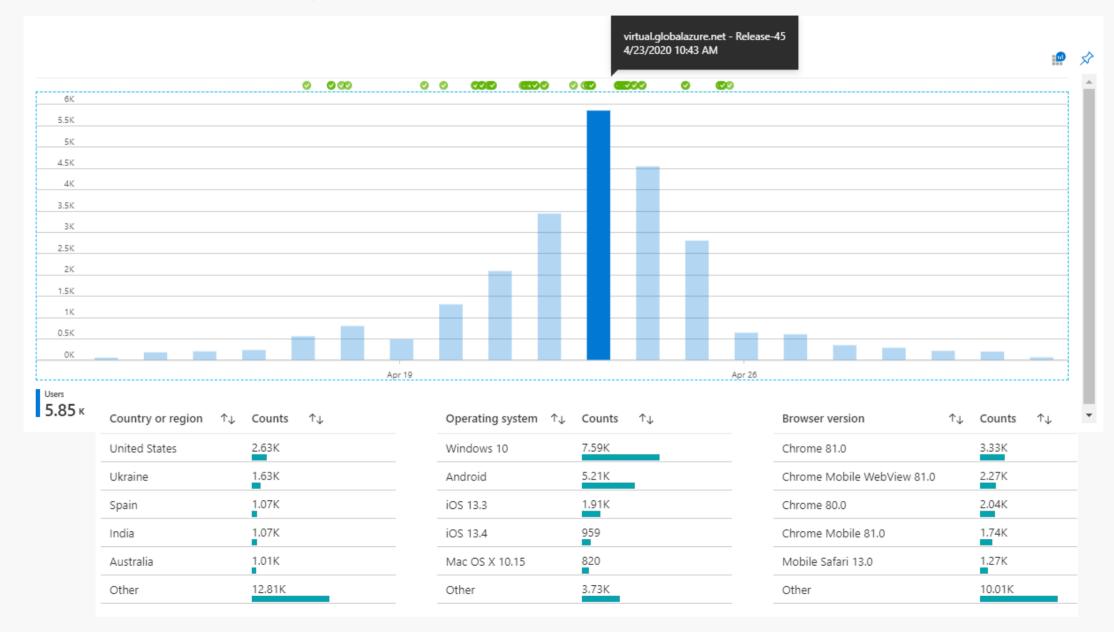

#### 28.6K Sessions, 20.19K Users

#### YouTube Analytics

#### From April 23rd to April 25th 2020

| Your top videos in this period |                                                                                                                                                                                                                                                                                                                                                                                                                                                                                                                                                                                                                                                                                                                                                                                                                                                                                                                                                                                                                                                                                                                                                                                                                                                                                                                                                                                                                                                                                                                                                                                                                                                                                                                                                                                                                                                                                                                                                                                                                                                                                                                                |                                                                                           |       |                       |       |
|--------------------------------|--------------------------------------------------------------------------------------------------------------------------------------------------------------------------------------------------------------------------------------------------------------------------------------------------------------------------------------------------------------------------------------------------------------------------------------------------------------------------------------------------------------------------------------------------------------------------------------------------------------------------------------------------------------------------------------------------------------------------------------------------------------------------------------------------------------------------------------------------------------------------------------------------------------------------------------------------------------------------------------------------------------------------------------------------------------------------------------------------------------------------------------------------------------------------------------------------------------------------------------------------------------------------------------------------------------------------------------------------------------------------------------------------------------------------------------------------------------------------------------------------------------------------------------------------------------------------------------------------------------------------------------------------------------------------------------------------------------------------------------------------------------------------------------------------------------------------------------------------------------------------------------------------------------------------------------------------------------------------------------------------------------------------------------------------------------------------------------------------------------------------------|-------------------------------------------------------------------------------------------|-------|-----------------------|-------|
| Vid                            | leo                                                                                                                                                                                                                                                                                                                                                                                                                                                                                                                                                                                                                                                                                                                                                                                                                                                                                                                                                                                                                                                                                                                                                                                                                                                                                                                                                                                                                                                                                                                                                                                                                                                                                                                                                                                                                                                                                                                                                                                                                                                                                                                            |                                                                                           | Avei  | rage view<br>duration | Views |
| 1                              | Global Adure Virtual 2020<br>Live from Spatril<br>Washington and Washington<br>Washington and Washington<br>Washington and Washington                                                                                                                                                                                                                                                                                                                                                                                                                                                                                                                                                                                                                                                                                                                                                                                                                                                                                                                                                                                                                                                                                                                                                                                                                                                                                                                                                                                                                                                                                                                                                                                                                                                                                                                                                                                                                                                                                                                                                                                          | Global Azure Live 2020 - Keynote<br>Apr 23, 2020                                          | 5:37  | (19.1%)               | 783   |
| 2                              | Azure Pontal con León Welide<br>win filia:<br>Mater Tear Mario Rise<br>Assessed                                                                                                                                                                                                                                                                                                                                                                                                                                                                                                                                                                                                                                                                                                                                                                                                                                                                                                                                                                                                                                                                                                                                                                                                                                                                                                                                                                                                                                                                                                                                                                                                                                                                                                                                                                                                                                                                                                                                                                                                                                                | Global Azure Live 2020 - Novedades en el Portal de Azure con Leon Welicki<br>Apr 23, 2020 | 11:53 | (19.9%)               | 757   |
| 3                              | Azure Identity and Security  Make Investment  Make Transful  According Transful  According Transful                                                                                                                                                                                                                                                                                                                                                                                                                                                                                                                                                                                                                                                                                                                                                                                                                                                                                                                                                                                                                                                                                                                                                                                                                                                                                                                                                                                                                                                                                                                                                                                                                                                                                                                                                                                                                                                                                                                                                                                                                            | Global Azure Live 2020 - Azure Identity and Security<br>Apr 23, 2020                      | 15:16 | (24.7%)               | 467   |
| 4                              | Infraedhuthuf an Agure sections                                                                                                                                                                                                                                                                                                                                                                                                                                                                                                                                                                                                                                                                                                                                                                                                                                                                                                                                                                                                                                                                                                                                                                                                                                                                                                                                                                                                                                                                                                                                                                                                                                                                                                                                                                                                                                                                                                   | Global Azure Live 2020 - Infraestructuras de Azure<br>Apr 24, 2020                        | 17:47 | (28.3%)               | 413   |
| 5                              | Combuyendo Alture Apps<br>personanes<br>santagos es<br>santagos es<br>santagos es<br>santagos es                                                                                                                                                                                                                                                                                                                                                                                                                                                                                                                                                                                                                                                                                                                                                                                                                                                                                                                                                                                                                                                                                                                                                                                                                                                                                                                                                                                                                                                                                                                                                                                                                                                                                                                                                                                                                                                                                                                                                                                                                               | Global Azure Live 2020 - Construyendo Azure Apps con David Sánchez<br>Apr 23, 2020        | 15:10 | (28.2%)               | 370   |
| 6                              | Azure DevOpe, of panel de expertos  serves  serves  de finales  de | Global Azure Live 2020 - Azure DevOps: El panel de expertos<br>Apr 24, 2020               | 15:41 | (26.5%)               | 309   |
| 7                              | Azure Serveriese Expert Fundi<br>selections<br>selections<br>selections<br>selections<br>selections<br>selections<br>selections                                                                                                                                                                                                                                                                                                                                                                                                                                                                                                                                                                                                                                                                                                                                                                                                                                                                                                                                                                                                                                                                                                                                                                                                                                                                                                                                                                                                                                                                                                                                                                                                                                                                                                                                                                                                                                                                                                                                                                                                | Global Azure Live 2020 - Azure Serverless : Expert Panel<br>Apr 23, 2020                  | 13:39 | (31.1%)               | 307   |