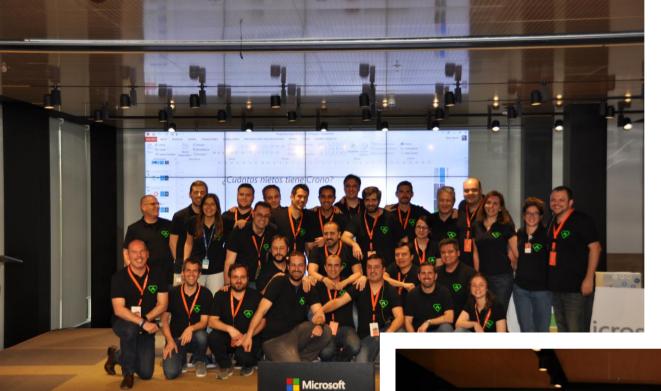

# Some data from Live from Spain 2020

- + 2000 attendees in online mode
- +40 sessions
- +40 recognized Azure speakers (MVPs, MCTs, Microsoft employees, Azure experts)

Awards, learning, networking... but, above all, lots of fun!

#### Live from Spain!