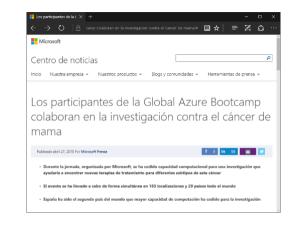

#### Media appearance

https://news.microsoft.com/eses/2015/04/27/los-participantes-de-laglobal-azure-bootcamp-colaboran-en-lainvestigacion-contra-el-cancer-de-mama/

https://news.microsoft.com/eses/2017/03/24/global-azure-bootcampgalaxias/